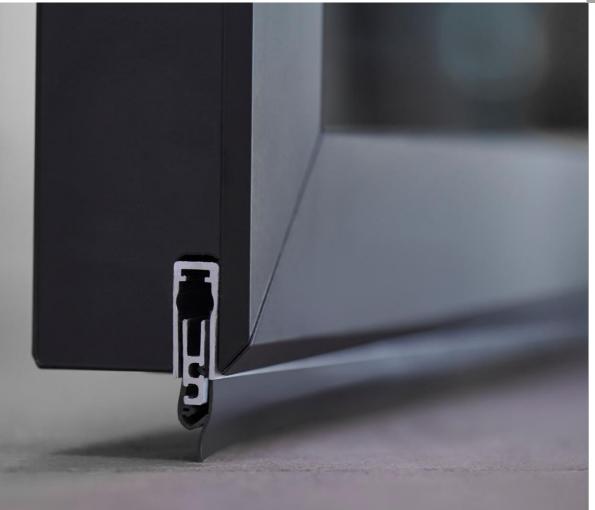

#### **Easy installation**

- Less than 2 hours with 2 persons
- Easy to relocate

#### **Fully reusable**

- Easy to demount and recycle
- Interchangeable with all Maars walls