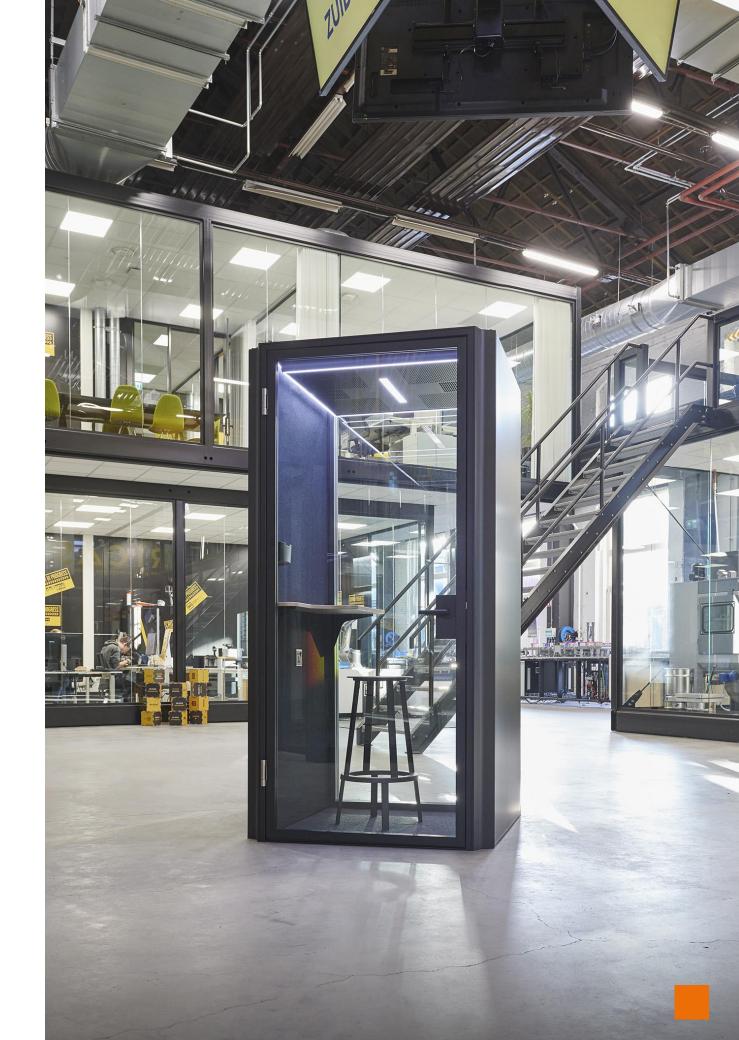

#### **Spacious**

Largest interior space also because of minimal wall thickness

OS: 1200x1200 mmIS: 1036x1036 mm

 HALO feels like a very spacious pod because of the minimal wall thickness

Volume: 3,27 m3

 Proven comfortable feeling also for longer periods

#### **Easy installation**

- Less than 2 hours with 2 persons
- Easy to relocate

#### Ceiling

- Integrated LED beam lighting
  - Occupied sensor
- Perforated steel for extra sound absorption
- When entering, extra worklights emerge