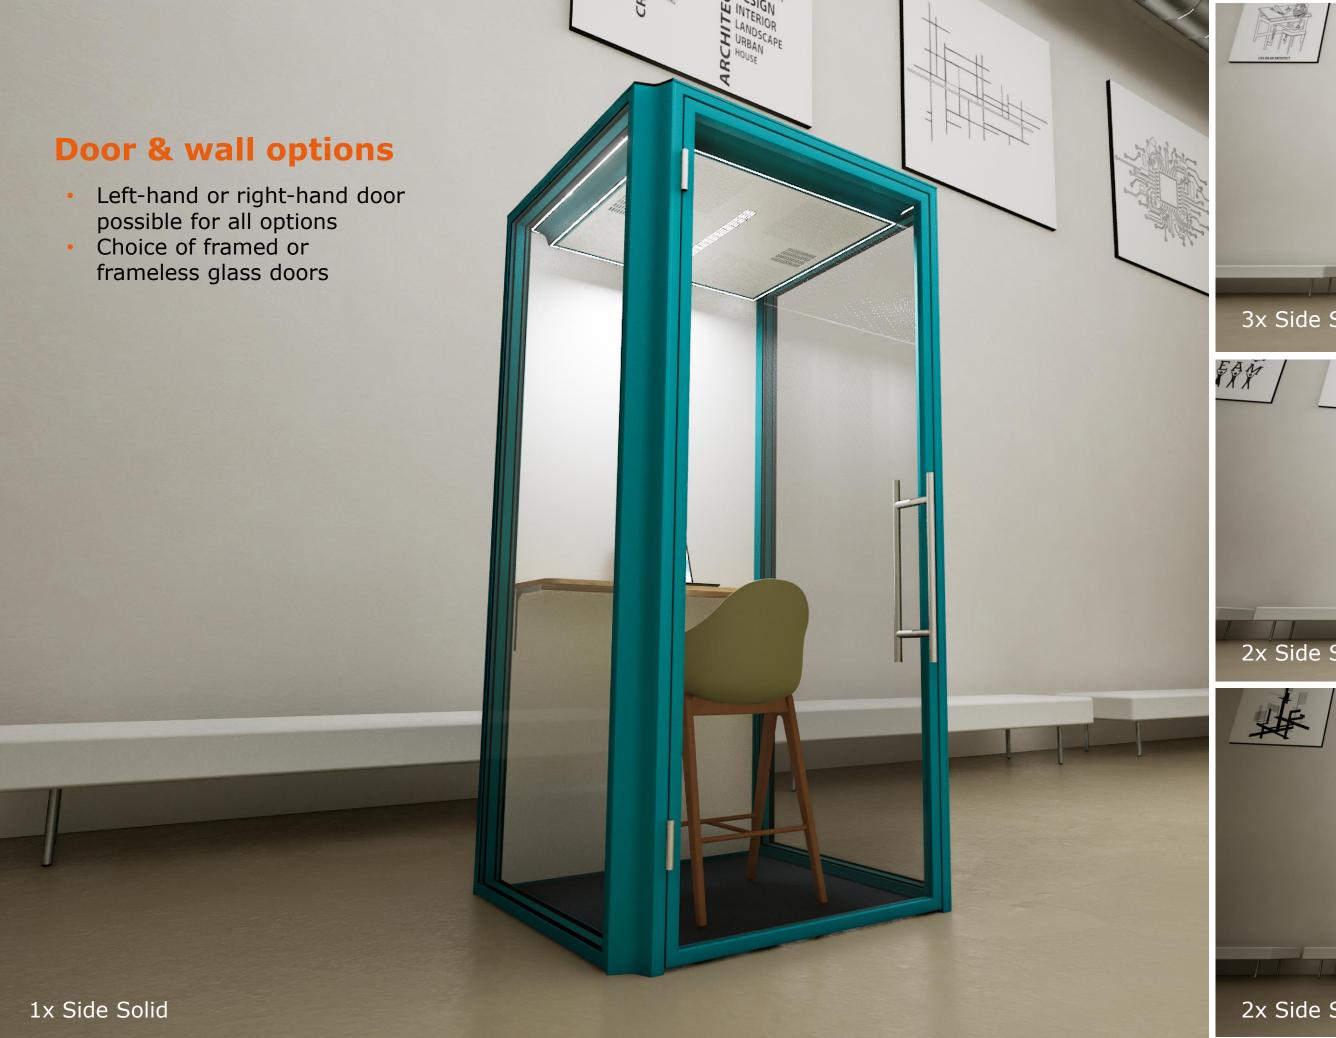

#### **Glazed doors**

- Frameless Glass Door
  - 12 mm acoustic laminated tempered glass Rw 35 dB
- Slim framed glass door
  Rw 37 dB

#### **Lock options**

- Bar-pull
- Lever
  - Optional Cylindrical lock