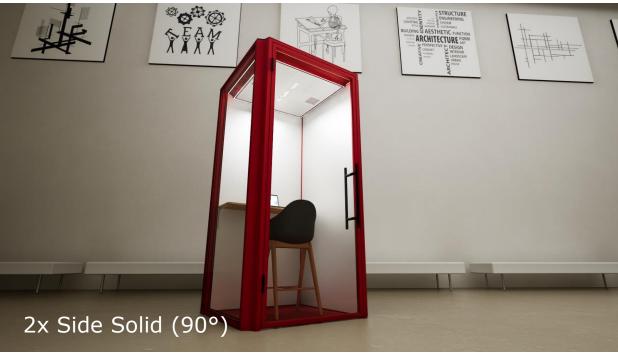

#### **Endless configurations**

- Free choice for glazed and solid module including white boards and doors
- Wide range of color and fabric options

#### **Spacious**

Largest interior space also because of minimal wall thickness

OS: 1200x1200 mmIS: 1036x1036 mm

 HALO feels like a very spacious pod because of the minimal wall thickness

Volume: 3,27 m3

 Proven comfortable feeling also for longer periods