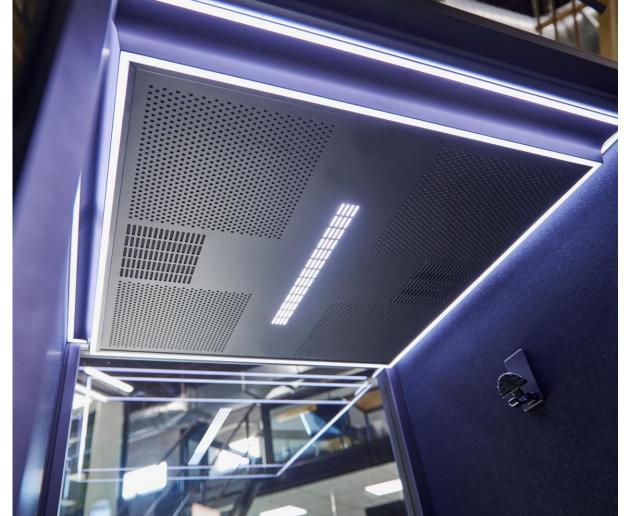

#### Ceiling

- Integrated LED beam lighting
  - Occupied sensor
- Perforated steel for extra sound absorption
- When entering, extra worklights emerge