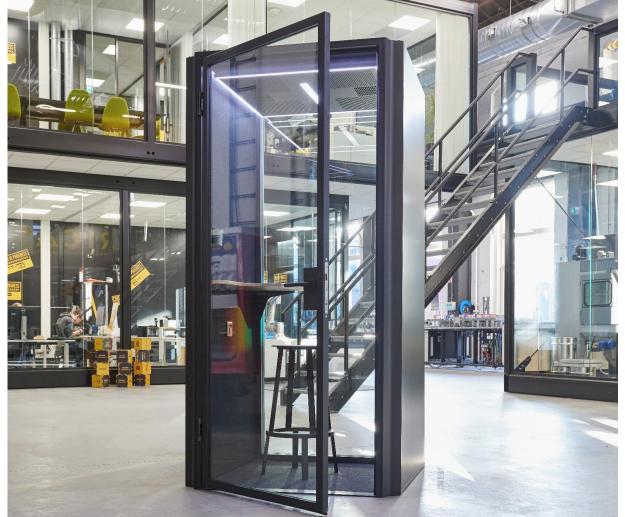

#### **Unique design**

- Modern & advanced design with full integrated ceiling
- All modules fully exchangeable with Halo
   2 and 4

#### Ceiling

- Integrated LED beam lighting
  - Occupied sensor
- Perforated steel for extra sound absorption
- When entering, extra worklights emerge