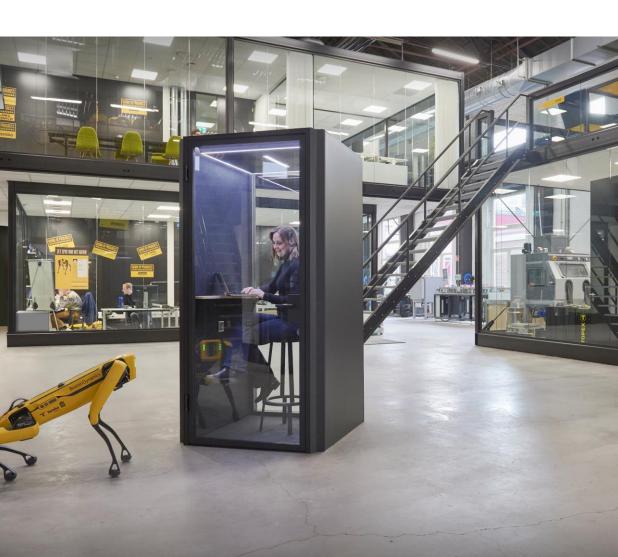

#### **Spacious**

Largest interior space also because of minimal wall thickness

OS: 1200x1200 mmIS: 1036x1036 mm

 HALO feels like a very spacious pod because of the minimal wall thickness

Volume: 3,27 m3

 Proven comfortable feeling also for longer periods