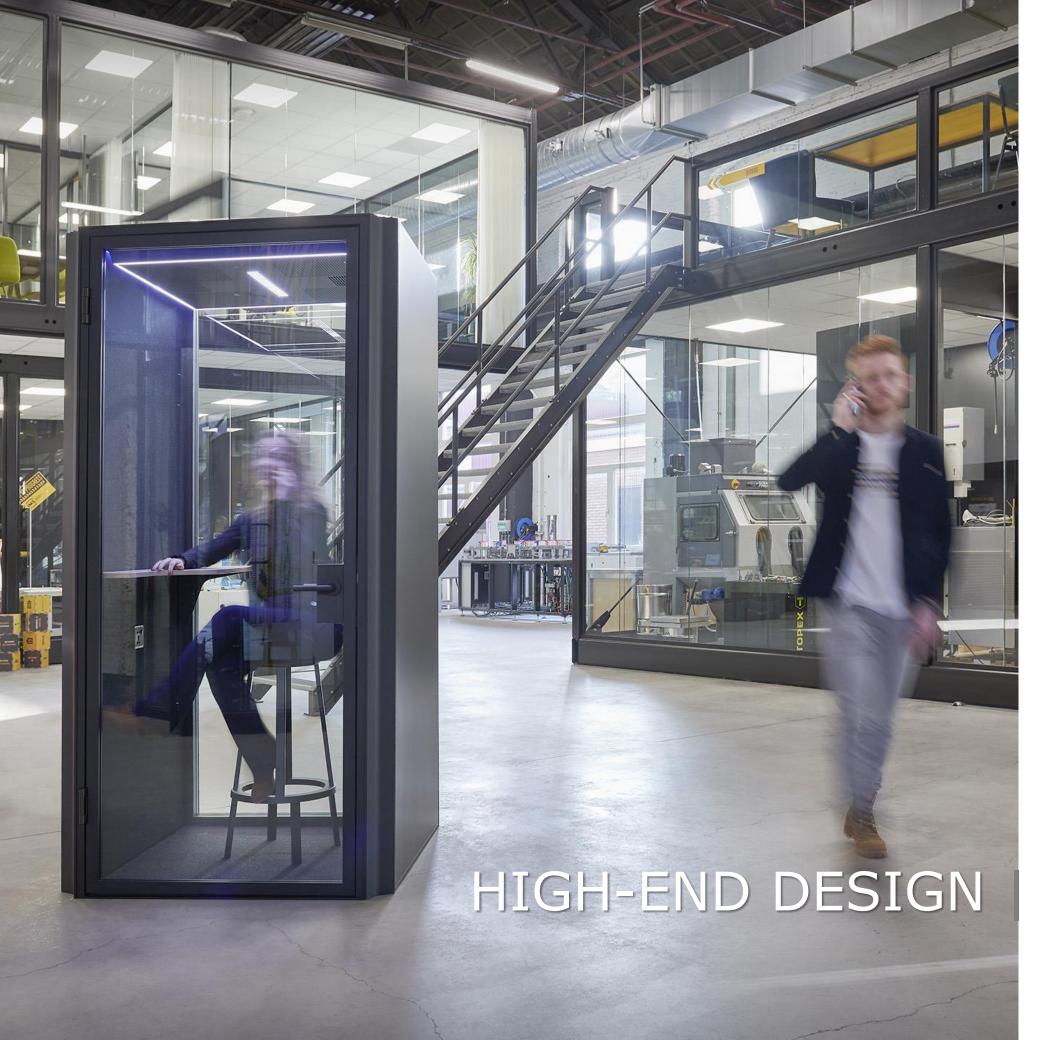

#### **Spacious**

Largest interior space also because of minimal wall thickness

OS: 1200x1200 mmIS: 1036x1036 mm

 HALO feels like a very spacious pod because of the minimal wall thickness

Volume: 3,27 m3

 Proven comfortable feeling also for longer periods