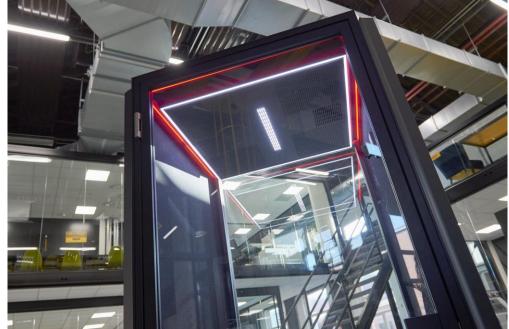

#### Ceiling

- Integrated LED beam lighting
  - Occupied sensor
- Perforated steel for extra sound absorption
- When entering, extra worklights emerge