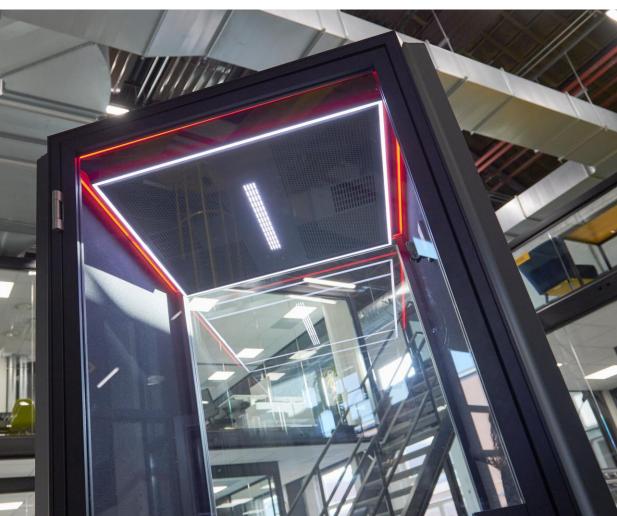

#### Ceiling

- Integrated LED beam lighting
  - Occupied sensor
- Perforated steel for extra sound absorption
- When entering, extra worklights emerge